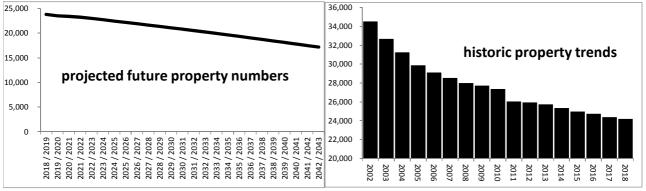

#### Projected changes in dwelling stock by year

#### Appendix 1, section 9

| (a) overall movement                                 | <u>2018 / 2019</u> | <u>2019 / 2020</u> | <u>2020 / 2021</u> | <u>2021 / 2022</u> | <u>2022 / 2023</u> |
|------------------------------------------------------|--------------------|--------------------|--------------------|--------------------|--------------------|
| Opening stock                                        | 24,193             | 23,784             | 23,501             | 23,362             | 23,224             |
| New build/ empties etc                               | 115                | 91                 | 164                | 168                | 56                 |
| Demolition in regeneration areas - Ings & Preston Rd | (279)              | (74)               | 0                  | 0                  | 0                  |
| RTB Sales                                            | (245)              | (250)              | (253)              | (256)              | (259)              |
| Demolitions                                          | 0                  | (50)               | (50)               | (50)               | (50)               |
| others                                               | 0                  | 0                  | 0                  | 0                  | 0                  |
|                                                      | 23,784             | 23,501             | 23,362             | 23,224             | 22,971             |
|                                                      |                    |                    |                    |                    |                    |