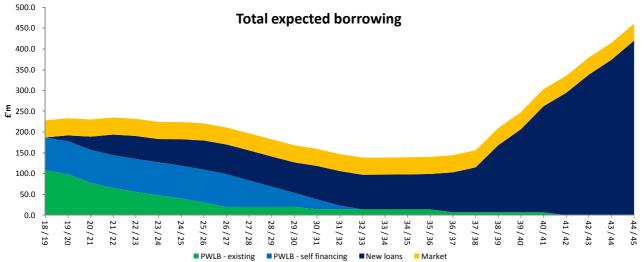

#### Appendix 1, section 7

| (a) HRA Borrowing                                                        | 2019 / 2020 | 2020 / 2021 | 2021 / 2022 | 2022 / 2023 | 2023 / 2024 |
|--------------------------------------------------------------------------|-------------|-------------|-------------|-------------|-------------|
|                                                                          | £'000       | £'000       | £'000       | £'000       | £'000       |
| Existing PWLB (normal business) New debt taken on through Self Financing | 98,860      | 78,243      | 65,203      | 56,302      | 48,230      |
|                                                                          | 78,989      | 78,989      | 78,989      | 78,989      | 78,989      |
| New loans                                                                | 14,324      | 31,791      | 49,865      | 55,153      | 56,012      |
| Other loans                                                              | 41.119      | 41.119      | 41.119      | 41.119      | 41,119      |
| Other loans                                                              | 233,292     | 230,142     | 235,176     | 231,562     | 224,349     |
| Borrowing b/f new borrowing                                              | 228,052     | 233,292     | 230,142     | 235,176     | 231,562     |
|                                                                          | 14.324      | 17.467      | 18.074      | 5.287       | 859         |
| repaid in year                                                           | (9,084)     | (20,617)    | (13,040)    | (8,901)     | (8,072)     |
|                                                                          | 233,292     | 230,142     | 235,176     | 231,562     | 224,349     |

#### (b) Debt Maturity by years

| 1 year      |
|-------------|
| 1 - 2 years |
| 2 - 5 years |
| 5-10 years  |
| 10-15 years |
| 15-20 years |
| 20-25 years |
| 25-30 years |
| 30-35 years |
| 35-40 years |
| 40-45 years |
| >45 years   |
|             |

#### Debt at 1/4/19 £'000 9,084 20,617 30,013 58,386 54,674 7,079 7,079 0 5,140 0 0 35,979 228,052