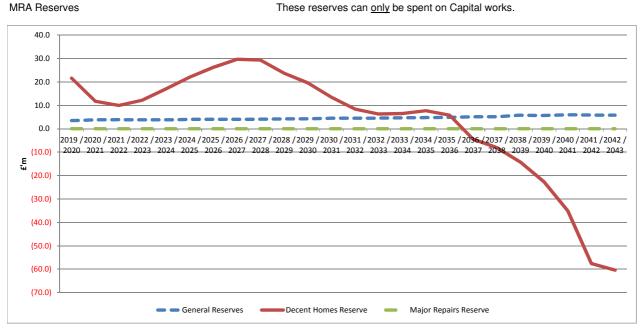

Decent Homes Reserve

**HRA Reserves** Appendix 1, section 5

|                      | <u>2018 / 2019</u> | <u>2019 / 2020</u> | <u>2020 / 2021</u> | <u>2021 / 2022</u> | <u>2022 / 2023</u> |
|----------------------|--------------------|--------------------|--------------------|--------------------|--------------------|
| HRA Reserves         | 3,000              | 3,429              | 3,769              | 3,871              | 3,792              |
| Decent Homes Reserve | 21,002             | 21,550             | 11,701             | 9,979              | 12,192             |
|                      | 24,002             | 24,979             | 15,470             | 13,850             | 15,984             |
| MRA Reserves         | 0                  | 0                  | 0                  | 0                  | 0                  |
|                      | 24,002             | 24,979             | 15,470             | 13,850             | 15,984             |
| notes:               |                    |                    |                    |                    |                    |

**HRA Reserves** This is the minimum reserve level to reflect the inherent financial risks in the

> Reserves maintained to undertaken replacement of decent homes programme when due.

These reserves can only be spent on Capital works.

| Change in reserves in recent years | actual reserves<br>at 31/3/14 | projected<br>reserves at<br>31/3/19 | Increase/<br>(reduction) |          |
|------------------------------------|-------------------------------|-------------------------------------|--------------------------|----------|
|                                    | £'000                         | £'000                               | £'000                    | <u>%</u> |
| HRA Reserves                       | 3,000                         | 3,000                               | 0                        | 0.0%     |
| Decent Homes Reserve               | 36,733                        | 21,002                              | (15,731)                 | -42.8%   |
|                                    | 39,733                        | 24,002                              | (15,731)                 | -39.6%   |
| MRA Reserves                       | 10,862                        | 0                                   | (10,862)                 | -100.0%  |
|                                    | 50,595                        | 24,002                              | (26,593)                 | -52.6%   |