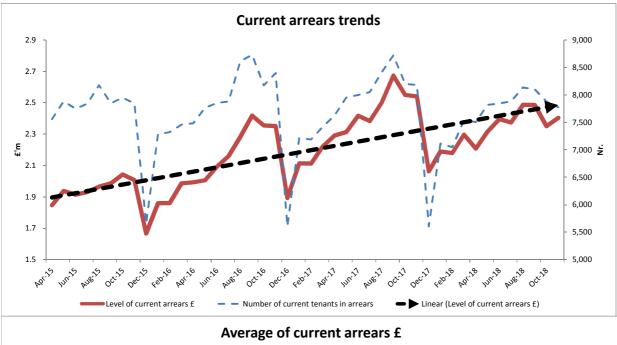

| (c | ) F | <u>lent</u> | <u>Arrears</u> | - | trends |
|----|-----|-------------|----------------|---|--------|
| _  |     |             |                |   |        |

|                                            | <u>2013/14</u> | <u>2014/15</u> | <u>2015/16</u> | <u>2016/17</u> | <u>2017/18</u> |
|--------------------------------------------|----------------|----------------|----------------|----------------|----------------|
| Current Tenant Arrears (as % of rent roll) | 1.889%         | 1.903%         | 2.011%         | 2.287%         | 2.498%         |
| Former Tenant Arrears (as % of rent roll)  | 0.923%         | 1.040%         | 0.990%         | 1.107%         | 1.286%         |
| Arrears written off as (% of rent roll)    | 0.464%         | 0.584%         | 0.574%         | 0.458%         | 0.584%         |