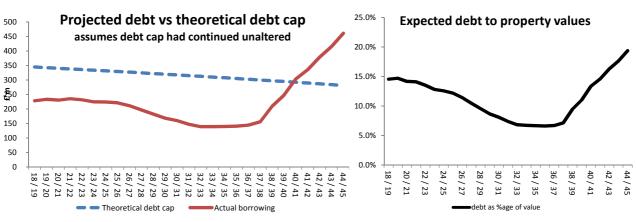

#### Appendix 1, section 7

| (a) HRA Borrowing                                                        | 2019 / 2020 | 2020 / 2021 | 2021 / 2022 | 2022 / 2023 | 2023 / 2024 |
|--------------------------------------------------------------------------|-------------|-------------|-------------|-------------|-------------|
|                                                                          | £'000       | £'000       | £'000       | £'000       | £'000       |
| Existing PWLB (normal business) New debt taken on through Self Financing | 98,860      | 78,243      | 65,203      | 56,302      | 48,230      |
|                                                                          | 78,989      | 78,989      | 78,989      | 78,989      | 78,989      |
| New loans                                                                | 14,324      | 31,791      | 49,865      | 55,153      | 56,012      |
| Other loans                                                              | 41.119      | 41.119      | 41.119      | 41.119      | 41,119      |
| Other loans                                                              | 233,292     | 230,142     | 235,176     | 231,562     | 224,349     |
| Borrowing b/f new borrowing                                              | 228,052     | 233,292     | 230,142     | 235,176     | 231,562     |
|                                                                          | 14.324      | 17.467      | 18.074      | 5.287       | 859         |
| repaid in year                                                           | (9,084)     | (20,617)    | (13,040)    | (8,901)     | (8,072)     |
|                                                                          | 233,292     | 230,142     | 235,176     | 231,562     | 224,349     |