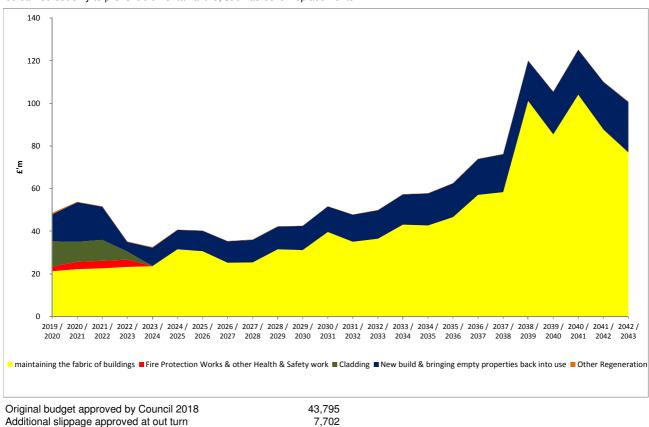

#### HRA Budget - 2019 / 2020

| HRA Capital                                        |               |                 |          | Appendix 1    | , section 3 |
|----------------------------------------------------|---------------|-----------------|----------|---------------|-------------|
|                                                    | Current       | <b>Proposed</b> |          | <u>change</u> | Annex       |
|                                                    | <u>Budget</u> | <u>Budget</u>   |          |               |             |
|                                                    | 2018/19       | 2019/20         |          |               |             |
|                                                    | £'000         | £'000           | £'000    | <u>%age</u>   |             |
|                                                    |               |                 |          |               |             |
| Capital Spend                                      |               |                 |          |               |             |
| Maintaining Decent Homes                           | 8,948         | 9,303           | 355      | 4.0%          |             |
| Mechanical & electrical                            | 3,514         | 5,531           | 2,017    | 57.4%         |             |
| KWL overheads                                      | 2,000         | 2,000           | 0        | 0.0%          |             |
| Others (inc. client costs)                         | 1,400         | 1,480           | 80       | 5.7%          |             |
| Fire Protection Works & other Health & Safety work | 3,487         | 2,229           | (1,258)  | -36.1%        |             |
| Council House Adaptations                          | 3,000         | 2,925           | (75)     | -2.5%         |             |
| Empty Properties                                   | 920           | 2,400           | 1,480    | 160.9%        |             |
| Regeneration                                       | 1,087         | 779             | (308)    | -28.3%        |             |
| Base Programme                                     | 24,356        | 26,647          | 2,290    | 9.4%          |             |
| Cladding                                           | 9,920         | 11,827          | 1,907    | 19.2%         | 8           |
| New build                                          | 9,342         | 10,188          | 846      | 9.1%          | 8           |
| RTB grants                                         | 177           | 0               | (177)    | -100.0%       | _           |
| TOTAL EXPENDITURE                                  | 43,795        | 48,661          | 4,866    | 11.1%         |             |
| <del>-</del>                                       |               |                 | <u> </u> |               |             |
| Capital Financing                                  |               |                 |          |               |             |
| RTB Receipts - new build                           | 1,081         | 915             | (166)    | -15.4%        |             |
| RTB Receipts - general                             | 1,377         | 2,682           | 1,306    | 94.8%         |             |
| Homes England                                      | 3,138         | 4,179           | 1,041    | 33.2%         |             |
| Humber LEP                                         | 0             | 548             | 548      |               |             |
| ECO                                                | 597           | 0               | (597)    | -100.0%       | 8           |
| MRA (general)                                      | 25,972        | 26,013          | 41       | 0.2%          | •           |
| RCCO                                               | 0             | 0               | 0        | 3.270         |             |
| Borrowing                                          | 11,631        | 14,324          | 2,693    | 23.2%         |             |
| ~                                                  | 43,795        | 48,661          | 4,866    | 11.1%         |             |

Note - these costs are based on decency to be maintained going forward but the programme is essentially a reactive programme taking action where items are failing. Programme delivery at this level would keep properties in a reasonable state of repair but would not meet any aspirational standards and would not prevent further decline in areas that are already showing signs of stress or failure. Failure to replace some elements on a planned basis will also result in pressure on responsive repair budgets. Some essential planned work will also be carried out only to prevent elemental failure, such as boiler replacements.

Current budget

51,497

#### 5 year projections projected future spend (inc inflation)

Appendix 1, section 4

|                                             | 2019 / 2020 | 2020 / 2021 | 2021 / 2022 | 2022 / 2023 | 2023 / 2024 |
|---------------------------------------------|-------------|-------------|-------------|-------------|-------------|
| INCOME                                      |             |             |             |             |             |
| Dwelling Rent Income                        | 86,985      | 89,217      | 91,345      | 93,288      | 95,004      |
| Charges for service and facilities          | 2,903       | 2,962       | 3,041       | 3,116       | 3,197       |
| Non dwelling rents                          | 1,229       | 1,201       | 1,150       | 1,121       | 1,091       |
| Leaseholders charges for services           | 279         | 287         | 296         | 305         | 314         |
| Other fees & charges                        | 447         | 451         | 455         | 459         | 463         |
| Interest on balances                        | 244         | 251         | 218         | 222         | 274         |
| General Fund Transfer re Whole Community    | 819         | 839         | 862         | 876         | 896         |
| TOTAL INCOME                                | 92,904      | 95,208      | 97,367      | 99,386      | 101,239     |
| EXPENDITURE                                 |             |             |             |             |             |
| Repairs & Maintenance                       | 22,416      | 22,650      | 22,928      | 23,270      | 23,582      |
| Supervision and Management                  | 15,599      | 16,029      | 16,496      | 17,007      | 17,374      |
| Special Services                            | 4,979       | 5,015       | 5.172       | 5,286       | 5,440       |
| Rent, rates, taxes & other charges          | 590         | 551         | 564         | 577         | 590         |
| Provision For Doubtful Debt                 | 1,205       | 1,557       | 2,252       | 2,972       | 3.026       |
| Capital Financing Costs                     | 45,430      | 57,063      | 49,928      | 46,556      | 45,813      |
| Contribution to Corporate & Democratic Core | 305         | 314         | 323         | 333         | 343         |
| Provisions                                  | 1.402       | 1,538       | 1.323       | 1.250       | 250         |
| TOTAL EXPENDITURE                           | 90,524      | 103,180     | 97,664      | 96,002      | 96,169      |
| Nick countries / / dofficial                | 0.000       | (7.070)     | (000)       | 0.004       | F 070       |
| Net surplus / (deficit)                     | 2,380       | (7,972)     | (296)       | 3,384       | 5,070       |
| <u>Provisions</u>                           |             |             |             |             |             |
| General contingencies                       | 250         | 250         | 250         | 250         | 250         |
| HMIS Re-procurement                         | 1,152       | 1,288       | 1,073       | 1,000       | 0           |
|                                             | 1,402       | 1,538       | 1,323       | 1,250       | 250         |

|                                                    | <u>2019 / 2020</u> | <u>2020 / 2021</u> | <u>2021 / 2022</u> | <u>2022 / 2023</u> | <u>2023 / 2024</u> |
|----------------------------------------------------|--------------------|--------------------|--------------------|--------------------|--------------------|
| Capital Spend                                      |                    |                    |                    |                    |                    |
| Maintaining Decent Homes                           | 9,303              | 11,992             | 11,834             | 12,370             | 12,385             |
| Mechanical & electrical                            | 5,531              | 3,325              | 3,681              | 3,583              | 3,623              |
| KWL overheads                                      | 2,000              | 2,653              | 2,706              | 2,760              | 2,815              |
| Others (inc. client costs)                         | 1,480              | 1,615              | 1,709              | 1,808              | 1,913              |
| Fire Protection Works & other Health & Safety work | 2,229              | 3,490              | 3,490              | 3,346              | 71                 |
| Council House Adaptations                          | 2,925              | 2,659              | 2,722              | 2,785              | 2,851              |
| Empty Properties                                   | 2,400              | 2,608              | 2,746              | 0                  | 0                  |
| Regeneration                                       | 779                | 218                | 231                | 244                | 259                |
| Base Programme                                     | 26,647             | 28,561             | 29,118             | 26,897             | 23,917             |
| Cladding                                           | 11,827             | 9,314              | 9,809              | 3,884              | 78                 |
| New build                                          | 10,188             | 15,482             | 12,336             | 3,970              | 8,077              |
| RTB grants                                         | 0                  | 500                | 500                | 500                | 500                |
| TOTAL EXPENDITURE                                  | 48,661             | 53,857             | 51,763             | 35,251             | 32,571             |