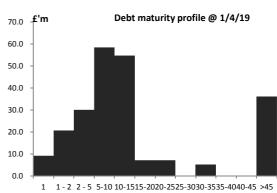

#### (b) Debt Maturity by years

| 1 year      |
|-------------|
| 1 - 2 years |
| 2 - 5 years |
| 5-10 years  |
| 10-15 years |
| 15-20 years |
| 20-25 years |
| 25-30 years |
| 30-35 years |
| 35-40 years |
| 40-45 years |
| >45 years   |
|             |

#### Debt at 1/4/19 £'000 9,084 20,617 30,013 58,386 54,674 7,079 7,079 0 5,140 0 0 35,979 228,052