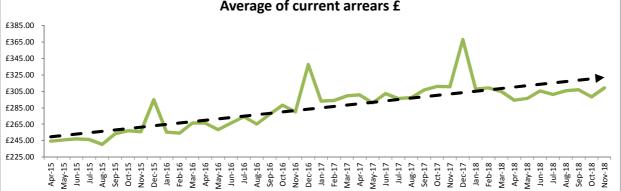

| (c | ) F | <u>lent</u> | <u>Arrears</u> | - | trends |
|----|-----|-------------|----------------|---|--------|
| _  |     |             |                |   |        |

|                                            | <u>2013/14</u> | <u>2014/15</u> | <u>2015/16</u> | <u>2016/17</u> | <u>2017/18</u> |
|--------------------------------------------|----------------|----------------|----------------|----------------|----------------|
| Current Tenant Arrears (as % of rent roll) | 1.889%         | 1.903%         | 2.011%         | 2.287%         | 2.498%         |
| Former Tenant Arrears (as % of rent roll)  | 0.923%         | 1.040%         | 0.990%         | 1.107%         | 1.286%         |
| Arrears written off as (% of rent roll)    | 0.464%         | 0.584%         | 0.574%         | 0.458%         | 0.584%         |