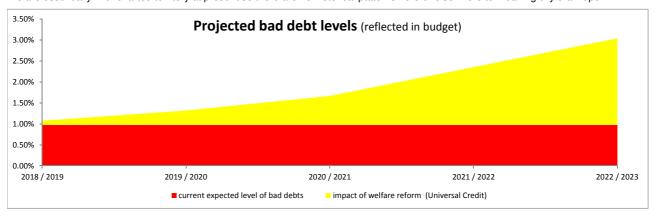

#### (f) Expectations of bad debts

|                                             | <u> 2018 / 2019</u> | <u> 2019 / 2020</u> | <u> 2020 / 2021</u> | <u> 2021 / 2022</u> | <u> 2022 / 2023</u> |
|---------------------------------------------|---------------------|---------------------|---------------------|---------------------|---------------------|
| current expected level of bad debts         | 0.97%               | 0.97%               | 0.97%               | 0.97%               | 0.97%               |
| impact of welfare reform (Universal Credit) | 0.10%               | 0.34%               | 0.69%               | 1.38%               | 2.06%               |
|                                             | 1.07%               | 1.32%               | 1.66%               | 2.35%               | 3.04%               |

As we have a situation with a significant amount of unknowns these <u>must</u> be seen as <u>indicative</u> of the potential trajectory rather than a forecast. The full implications of the benefit cap and Universal Credit are not yet known, with some cognisance taken of earlier studies but we are essentially in uncharted territory at present so there are no historical patterns here or elsewhere to meaningfully draw upon.