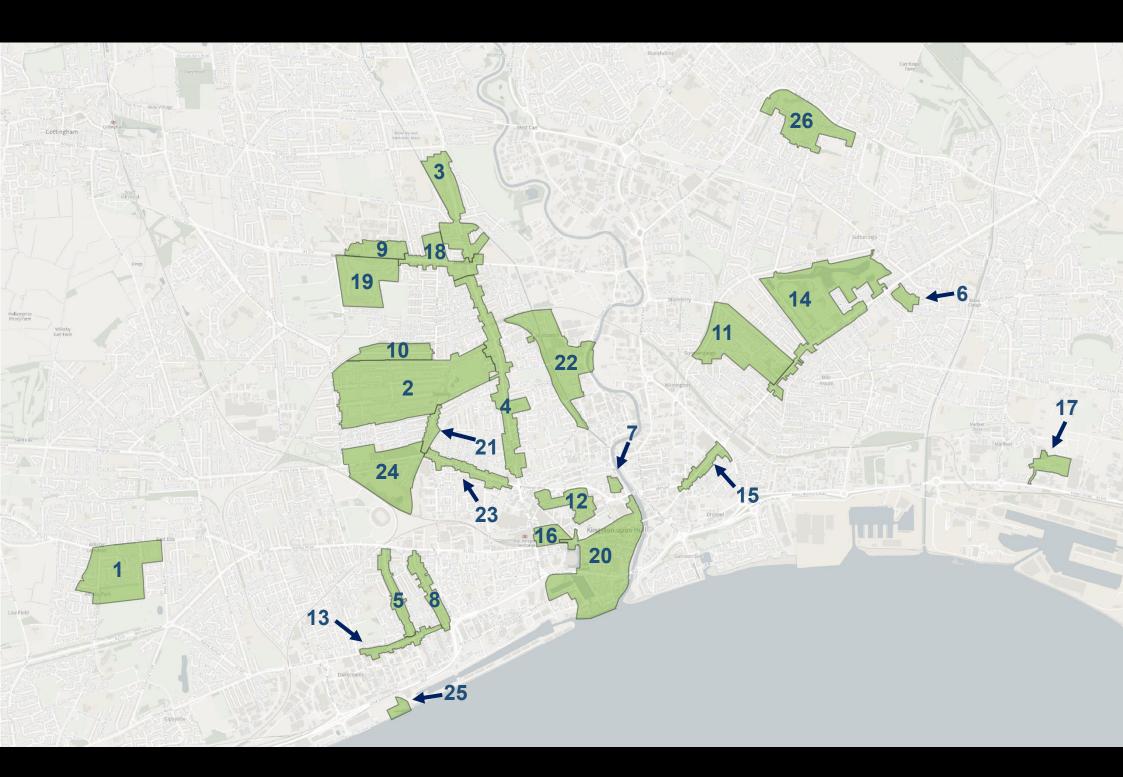

## **& Article 4 Directions**

| Hull's Conservation Areas |                      |  |
|---------------------------|----------------------|--|
| 1. Anlaby Park            | 14. Holderness Road  |  |
|                           | (east)               |  |
| 2. Avenues & Pearson      | 15. Holderness Road  |  |
| Park                      | (west)               |  |
| 3. Beverley High Road     | 16. Paragon          |  |
| 4. Beverley Road          | 17. Marfleet Village |  |
| 5. Boulevard              | 18. Newland          |  |
| 6. Broadway               | 19. Newland Park     |  |
| 7. Charterhouse           | 20. Old Town         |  |
| 8. Coltman Street         | 21. Prince's Avenue  |  |
| 9. Cottingham Road        | 22. Sculcoates       |  |
| 10. Ella Street           | 23. Spring Bank      |  |
| 11. Garden Village        | 24. Spring Bank      |  |
|                           | (West)               |  |
| 12. Georgian New          | 25. St Andrew's Dock |  |
| Town                      |                      |  |
| 13. Hessle Road           | 26. Sutton Village   |  |